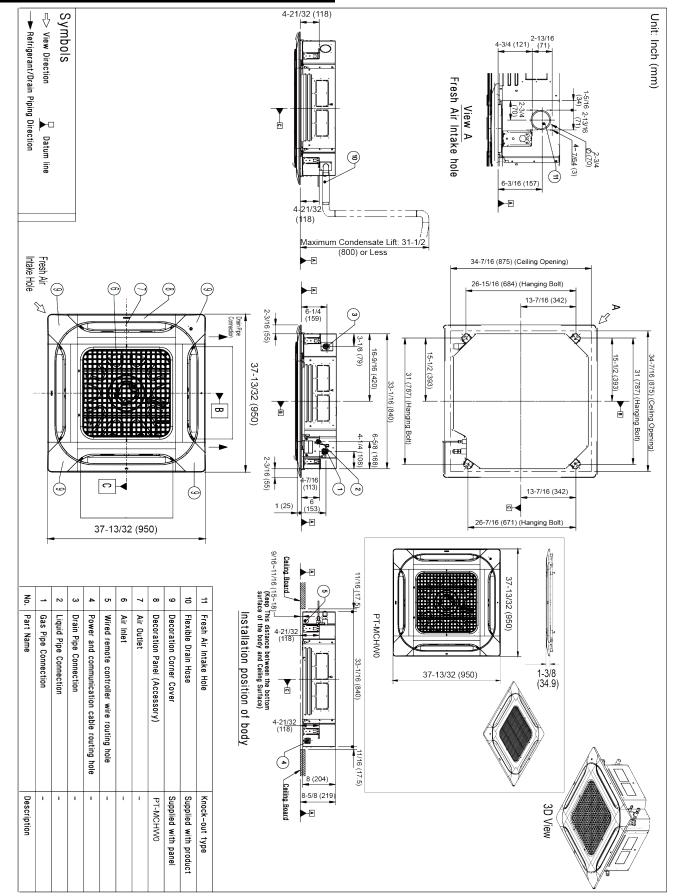

| Job Name/Location:                                                                                                                                                                    |                                                                        |                             |                | Tag #:                                                                       |                                                              |                                                                                                                                                                                                                                                                                                                                                                                                                                                                                                                                                                                                                                                                                                                                                                                                                                                                                                                                                                                                                                                                                                                                                                                                                                                                                                                                                                                                                                                                                                                                                                                                                                                                                                                                                                                                                                                                                                                                                                                                                                                                                                                                |  |
|---------------------------------------------------------------------------------------------------------------------------------------------------------------------------------------|------------------------------------------------------------------------|-----------------------------|----------------|------------------------------------------------------------------------------|--------------------------------------------------------------|--------------------------------------------------------------------------------------------------------------------------------------------------------------------------------------------------------------------------------------------------------------------------------------------------------------------------------------------------------------------------------------------------------------------------------------------------------------------------------------------------------------------------------------------------------------------------------------------------------------------------------------------------------------------------------------------------------------------------------------------------------------------------------------------------------------------------------------------------------------------------------------------------------------------------------------------------------------------------------------------------------------------------------------------------------------------------------------------------------------------------------------------------------------------------------------------------------------------------------------------------------------------------------------------------------------------------------------------------------------------------------------------------------------------------------------------------------------------------------------------------------------------------------------------------------------------------------------------------------------------------------------------------------------------------------------------------------------------------------------------------------------------------------------------------------------------------------------------------------------------------------------------------------------------------------------------------------------------------------------------------------------------------------------------------------------------------------------------------------------------------------|--|
| Date:                                                                                                                                                                                 |                                                                        | For:                        | File           | Resubmit                                                                     |                                                              | 470                                                                                                                                                                                                                                                                                                                                                                                                                                                                                                                                                                                                                                                                                                                                                                                                                                                                                                                                                                                                                                                                                                                                                                                                                                                                                                                                                                                                                                                                                                                                                                                                                                                                                                                                                                                                                                                                                                                                                                                                                                                                                                                            |  |
| PO No.:                                                                                                                                                                               |                                                                        |                             | Approval       | Other                                                                        |                                                              |                                                                                                                                                                                                                                                                                                                                                                                                                                                                                                                                                                                                                                                                                                                                                                                                                                                                                                                                                                                                                                                                                                                                                                                                                                                                                                                                                                                                                                                                                                                                                                                                                                                                                                                                                                                                                                                                                                                                                                                                                                                                                                                                |  |
| Architect:                                                                                                                                                                            | GC:                                                                    |                             |                |                                                                              | _                                                            |                                                                                                                                                                                                                                                                                                                                                                                                                                                                                                                                                                                                                                                                                                                                                                                                                                                                                                                                                                                                                                                                                                                                                                                                                                                                                                                                                                                                                                                                                                                                                                                                                                                                                                                                                                                                                                                                                                                                                                                                                                                                                                                                |  |
| Engr:                                                                                                                                                                                 | Mech                                                                   | ı:                          |                |                                                                              |                                                              |                                                                                                                                                                                                                                                                                                                                                                                                                                                                                                                                                                                                                                                                                                                                                                                                                                                                                                                                                                                                                                                                                                                                                                                                                                                                                                                                                                                                                                                                                                                                                                                                                                                                                                                                                                                                                                                                                                                                                                                                                                                                                                                                |  |
| Rep:                                                                                                                                                                                  | (Project M                                                             | anager)                     |                |                                                                              |                                                              | LG LG                                                                                                                                                                                                                                                                                                                                                                                                                                                                                                                                                                                                                                                                                                                                                                                                                                                                                                                                                                                                                                                                                                                                                                                                                                                                                                                                                                                                                                                                                                                                                                                                                                                                                                                                                                                                                                                                                                                                                                                                                                                                                                                          |  |
| LC248HV<br>Single Zone 3x3 Four-Way<br>Outdoor Unit (ODU) - LUU249HV,                                                                                                                 | •                                                                      | 1248HV                      |                | Life's Good                                                                  |                                                              | MOUNTESH CONTRACTOR CO |  |
| Performance:                                                                                                                                                                          |                                                                        |                             |                | Operating Rang                                                               | ge:                                                          |                                                                                                                                                                                                                                                                                                                                                                                                                                                                                                                                                                                                                                                                                                                                                                                                                                                                                                                                                                                                                                                                                                                                                                                                                                                                                                                                                                                                                                                                                                                                                                                                                                                                                                                                                                                                                                                                                                                                                                                                                                                                                                                                |  |
| Cooling:                                                                                                                                                                              |                                                                        |                             |                | Outdoor Unit:                                                                |                                                              |                                                                                                                                                                                                                                                                                                                                                                                                                                                                                                                                                                                                                                                                                                                                                                                                                                                                                                                                                                                                                                                                                                                                                                                                                                                                                                                                                                                                                                                                                                                                                                                                                                                                                                                                                                                                                                                                                                                                                                                                                                                                                                                                |  |
| Cooling Capacity (Min~Rated~Max) (Btu/h)                                                                                                                                              | 9,600 ~ 24,0                                                           | nnn 20                      | 000            | Cooling (°F DB) Heating (°F WB)                                              |                                                              | 5 ~ 118<br>-4 ~ +64                                                                                                                                                                                                                                                                                                                                                                                                                                                                                                                                                                                                                                                                                                                                                                                                                                                                                                                                                                                                                                                                                                                                                                                                                                                                                                                                                                                                                                                                                                                                                                                                                                                                                                                                                                                                                                                                                                                                                                                                                                                                                                            |  |
| SEER                                                                                                                                                                                  | 7,000 ~ 24,0                                                           | 700 ~ 20                    | 20             | Indoor Unit:                                                                 |                                                              | -4 +04                                                                                                                                                                                                                                                                                                                                                                                                                                                                                                                                                                                                                                                                                                                                                                                                                                                                                                                                                                                                                                                                                                                                                                                                                                                                                                                                                                                                                                                                                                                                                                                                                                                                                                                                                                                                                                                                                                                                                                                                                                                                                                                         |  |
| EER SEER - Seasonal Energy Efficiency Ratio                                                                                                                                           | EER - Energy Efficiency Ratio                                          |                             | 12.6           | Cooling (°F WB)                                                              |                                                              | 57 ~ 77                                                                                                                                                                                                                                                                                                                                                                                                                                                                                                                                                                                                                                                                                                                                                                                                                                                                                                                                                                                                                                                                                                                                                                                                                                                                                                                                                                                                                                                                                                                                                                                                                                                                                                                                                                                                                                                                                                                                                                                                                                                                                                                        |  |
| Heating:                                                                                                                                                                              | EER - Energy Emclency Ratio                                            |                             |                | Heating (°F DB)                                                              |                                                              | 59 ~ 81                                                                                                                                                                                                                                                                                                                                                                                                                                                                                                                                                                                                                                                                                                                                                                                                                                                                                                                                                                                                                                                                                                                                                                                                                                                                                                                                                                                                                                                                                                                                                                                                                                                                                                                                                                                                                                                                                                                                                                                                                                                                                                                        |  |
| Heating Capacity                                                                                                                                                                      |                                                                        |                             |                | System Data:                                                                 |                                                              |                                                                                                                                                                                                                                                                                                                                                                                                                                                                                                                                                                                                                                                                                                                                                                                                                                                                                                                                                                                                                                                                                                                                                                                                                                                                                                                                                                                                                                                                                                                                                                                                                                                                                                                                                                                                                                                                                                                                                                                                                                                                                                                                |  |
| (Min~Rated~Max) (Btu/h) HSPF                                                                                                                                                          | 10,800 ~ 27,0                                                          |                             | ·              | Refrigerant Type                                                             | <u> </u>                                                     | R410A                                                                                                                                                                                                                                                                                                                                                                                                                                                                                                                                                                                                                                                                                                                                                                                                                                                                                                                                                                                                                                                                                                                                                                                                                                                                                                                                                                                                                                                                                                                                                                                                                                                                                                                                                                                                                                                                                                                                                                                                                                                                                                                          |  |
| Max. Heating @ Indoor 70°F DB                                                                                                                                                         |                                                                        |                             | 10.5           | Refrigerant Cont                                                             | rol                                                          | EEV                                                                                                                                                                                                                                                                                                                                                                                                                                                                                                                                                                                                                                                                                                                                                                                                                                                                                                                                                                                                                                                                                                                                                                                                                                                                                                                                                                                                                                                                                                                                                                                                                                                                                                                                                                                                                                                                                                                                                                                                                                                                                                                            |  |
| Outdoor 17°F DB Outdoor 5°F DB                                                                                                                                                        |                                                                        |                             | ,000<br>,600   | Refrigerant Char                                                             |                                                              | 4.41                                                                                                                                                                                                                                                                                                                                                                                                                                                                                                                                                                                                                                                                                                                                                                                                                                                                                                                                                                                                                                                                                                                                                                                                                                                                                                                                                                                                                                                                                                                                                                                                                                                                                                                                                                                                                                                                                                                                                                                                                                                                                                                           |  |
| Outdoor -4°F DB                                                                                                                                                                       |                                                                        |                             | ,600<br>,760   | IDU Sound Press<br>(H/M/L) (±1 dB[                                           |                                                              | 20 / 2/ / 24                                                                                                                                                                                                                                                                                                                                                                                                                                                                                                                                                                                                                                                                                                                                                                                                                                                                                                                                                                                                                                                                                                                                                                                                                                                                                                                                                                                                                                                                                                                                                                                                                                                                                                                                                                                                                                                                                                                                                                                                                                                                                                                   |  |
| HSPF - Heating Seasonal Performance Factor                                                                                                                                            |                                                                        |                             | ,              | ODU Sound Pres                                                               |                                                              | 38 / 36 / 34                                                                                                                                                                                                                                                                                                                                                                                                                                                                                                                                                                                                                                                                                                                                                                                                                                                                                                                                                                                                                                                                                                                                                                                                                                                                                                                                                                                                                                                                                                                                                                                                                                                                                                                                                                                                                                                                                                                                                                                                                                                                                                                   |  |
| Flootwicel                                                                                                                                                                            |                                                                        |                             |                | (Cooling / Heat                                                              |                                                              | 48 / 52                                                                                                                                                                                                                                                                                                                                                                                                                                                                                                                                                                                                                                                                                                                                                                                                                                                                                                                                                                                                                                                                                                                                                                                                                                                                                                                                                                                                                                                                                                                                                                                                                                                                                                                                                                                                                                                                                                                                                                                                                                                                                                                        |  |
| Electrical:                                                                                                                                                                           |                                                                        | 00 220/                     | CO /4          |                                                                              | oing Weight (lbs.)                                           | 130.0 / 143.3                                                                                                                                                                                                                                                                                                                                                                                                                                                                                                                                                                                                                                                                                                                                                                                                                                                                                                                                                                                                                                                                                                                                                                                                                                                                                                                                                                                                                                                                                                                                                                                                                                                                                                                                                                                                                                                                                                                                                                                                                                                                                                                  |  |
| Power Supply (V¹/Hz/Ø)<br>MOP (A)                                                                                                                                                     | 21                                                                     | 08-230/                     | 30             | IDU Net / Shippi                                                             | ng weight (lbs.)<br>ping Weight (lbs.)                       | 47.2 / 57.3<br>14 / 21                                                                                                                                                                                                                                                                                                                                                                                                                                                                                                                                                                                                                                                                                                                                                                                                                                                                                                                                                                                                                                                                                                                                                                                                                                                                                                                                                                                                                                                                                                                                                                                                                                                                                                                                                                                                                                                                                                                                                                                                                                                                                                         |  |
| MCA (A)                                                                                                                                                                               |                                                                        |                             | 20             | Heat Exchanger                                                               |                                                              | GoldFin™                                                                                                                                                                                                                                                                                                                                                                                                                                                                                                                                                                                                                                                                                                                                                                                                                                                                                                                                                                                                                                                                                                                                                                                                                                                                                                                                                                                                                                                                                                                                                                                                                                                                                                                                                                                                                                                                                                                                                                                                                                                                                                                       |  |
| Cooling Rated Amps (A)                                                                                                                                                                |                                                                        |                             | 15.7<br>15.7   | Fan:                                                                         | -                                                            |                                                                                                                                                                                                                                                                                                                                                                                                                                                                                                                                                                                                                                                                                                                                                                                                                                                                                                                                                                                                                                                                                                                                                                                                                                                                                                                                                                                                                                                                                                                                                                                                                                                                                                                                                                                                                                                                                                                                                                                                                                                                                                                                |  |
| Heating Rated Amps (A) Compressor (A)                                                                                                                                                 |                                                                        |                             | 13.7           |                                                                              |                                                              | Duna all au                                                                                                                                                                                                                                                                                                                                                                                                                                                                                                                                                                                                                                                                                                                                                                                                                                                                                                                                                                                                                                                                                                                                                                                                                                                                                                                                                                                                                                                                                                                                                                                                                                                                                                                                                                                                                                                                                                                                                                                                                                                                                                                    |  |
| Fan Motor (IDU + ODU) (A)                                                                                                                                                             |                                                                        | 0.6 +                       |                | ODU Type                                                                     |                                                              | Propeller<br>Cross Flow                                                                                                                                                                                                                                                                                                                                                                                                                                                                                                                                                                                                                                                                                                                                                                                                                                                                                                                                                                                                                                                                                                                                                                                                                                                                                                                                                                                                                                                                                                                                                                                                                                                                                                                                                                                                                                                                                                                                                                                                                                                                                                        |  |
| Cooling Power Input (kW)                                                                                                                                                              |                                                                        |                             | 1.9            | Fan Speeds (Fan                                                              | /Cool/Heat)                                                  | 4/5/4                                                                                                                                                                                                                                                                                                                                                                                                                                                                                                                                                                                                                                                                                                                                                                                                                                                                                                                                                                                                                                                                                                                                                                                                                                                                                                                                                                                                                                                                                                                                                                                                                                                                                                                                                                                                                                                                                                                                                                                                                                                                                                                          |  |
| Heating Power Input (kW)  MOP - Maximum Overcurrent Protection                                                                                                                        | MCA - Minimum Circuit Ampaci                                           | tv                          | 2.3            | Quantity (ODU +                                                              | · IDU)                                                       | 1+1                                                                                                                                                                                                                                                                                                                                                                                                                                                                                                                                                                                                                                                                                                                                                                                                                                                                                                                                                                                                                                                                                                                                                                                                                                                                                                                                                                                                                                                                                                                                                                                                                                                                                                                                                                                                                                                                                                                                                                                                                                                                                                                            |  |
| Piping:                                                                                                                                                                               | , , , , , , , , , , , , , , , , , , , ,                                | -,                          |                | Motor/Drive                                                                  |                                                              | Brushless Digitally Controlled/Direct                                                                                                                                                                                                                                                                                                                                                                                                                                                                                                                                                                                                                                                                                                                                                                                                                                                                                                                                                                                                                                                                                                                                                                                                                                                                                                                                                                                                                                                                                                                                                                                                                                                                                                                                                                                                                                                                                                                                                                                                                                                                                          |  |
| Liquid (in., O.D.)                                                                                                                                                                    |                                                                        |                             | 3/8            | ODU Air Flow Ra                                                              | ,                                                            | 2,048<br>600 / 530 / 459                                                                                                                                                                                                                                                                                                                                                                                                                                                                                                                                                                                                                                                                                                                                                                                                                                                                                                                                                                                                                                                                                                                                                                                                                                                                                                                                                                                                                                                                                                                                                                                                                                                                                                                                                                                                                                                                                                                                                                                                                                                                                                       |  |
| Vapor (in., O.D.)                                                                                                                                                                     |                                                                        |                             | 5/8            | Dehumidification                                                             |                                                              | 4.5                                                                                                                                                                                                                                                                                                                                                                                                                                                                                                                                                                                                                                                                                                                                                                                                                                                                                                                                                                                                                                                                                                                                                                                                                                                                                                                                                                                                                                                                                                                                                                                                                                                                                                                                                                                                                                                                                                                                                                                                                                                                                                                            |  |
| Additional Refrigerant (oz./ft.) Min. / Max. Pipe Length (ft.) <sup>2</sup>                                                                                                           |                                                                        | 6.6/                        | 0.43<br>164    |                                                                              | (                                                            | 1.0                                                                                                                                                                                                                                                                                                                                                                                                                                                                                                                                                                                                                                                                                                                                                                                                                                                                                                                                                                                                                                                                                                                                                                                                                                                                                                                                                                                                                                                                                                                                                                                                                                                                                                                                                                                                                                                                                                                                                                                                                                                                                                                            |  |
| Piping Length (no add'l refrig., ft.)                                                                                                                                                 |                                                                        |                             | 24.6           | Notes: 1. Acceptable operating vo                                            | oltage: 187V-253V.                                           |                                                                                                                                                                                                                                                                                                                                                                                                                                                                                                                                                                                                                                                                                                                                                                                                                                                                                                                                                                                                                                                                                                                                                                                                                                                                                                                                                                                                                                                                                                                                                                                                                                                                                                                                                                                                                                                                                                                                                                                                                                                                                                                                |  |
| Max. Elevation (ft.)                                                                                                                                                                  |                                                                        |                             | 98.4           | <ol> <li>Piping lengths are equiv</li> <li>Must comply with appli</li> </ol> | alent.<br>cable codes for fire isolation                     | n dampers.                                                                                                                                                                                                                                                                                                                                                                                                                                                                                                                                                                                                                                                                                                                                                                                                                                                                                                                                                                                                                                                                                                                                                                                                                                                                                                                                                                                                                                                                                                                                                                                                                                                                                                                                                                                                                                                                                                                                                                                                                                                                                                                     |  |
| Features:                                                                                                                                                                             |                                                                        |                             |                | <ol><li>All communication / cor</li></ol>                                    | nnection (power) cable from                                  | mber under ISO Standard 3745.<br>n the outdoor unit to the indoor unit is field supplied                                                                                                                                                                                                                                                                                                                                                                                                                                                                                                                                                                                                                                                                                                                                                                                                                                                                                                                                                                                                                                                                                                                                                                                                                                                                                                                                                                                                                                                                                                                                                                                                                                                                                                                                                                                                                                                                                                                                                                                                                                       |  |
| <ul><li>Inverter (Variable Speed Compressor)</li><li>Internal Condensate Pump</li></ul>                                                                                               | <ul><li>Auto Changeover</li><li>Ultra-quiet Turbo Fan</li></ul>        |                             |                |                                                                              | f the outdoor unit only), and                                | stranded, shielded or unshielded (if shielded, it must be<br>d must comply with applicable local and national codes                                                                                                                                                                                                                                                                                                                                                                                                                                                                                                                                                                                                                                                                                                                                                                                                                                                                                                                                                                                                                                                                                                                                                                                                                                                                                                                                                                                                                                                                                                                                                                                                                                                                                                                                                                                                                                                                                                                                                                                                            |  |
| <ul><li>Swirl Wind</li><li>Jet Cool</li></ul>                                                                                                                                         | <ul><li>Night Quiet Operation</li><li>Optional Wi-Fi Control</li></ul> |                             |                | This data is rated 0 ft. all outdoor and indoor units.                       | pove sea level, with 24.6 ft. o                              | of refrigerant line and a 0 ft. level difference between                                                                                                                                                                                                                                                                                                                                                                                                                                                                                                                                                                                                                                                                                                                                                                                                                                                                                                                                                                                                                                                                                                                                                                                                                                                                                                                                                                                                                                                                                                                                                                                                                                                                                                                                                                                                                                                                                                                                                                                                                                                                       |  |
| Auto Restart                                                                                                                                                                          |                                                                        |                             |                | 8. Power wiring cable size                                                   | must comply with the applic<br>instructions in the applicabl | cable local and national code.<br>e LG installation manual.                                                                                                                                                                                                                                                                                                                                                                                                                                                                                                                                                                                                                                                                                                                                                                                                                                                                                                                                                                                                                                                                                                                                                                                                                                                                                                                                                                                                                                                                                                                                                                                                                                                                                                                                                                                                                                                                                                                                                                                                                                                                    |  |
| Included Accessories:  • Wireless Remote Controller - PQWRHO                                                                                                                          | OOFDB                                                                  |                             |                | BACnet® is a registered tra                                                  | demark of ASHRAE. LonWor                                     | ks® is a trademark of Echelon Corporation.                                                                                                                                                                                                                                                                                                                                                                                                                                                                                                                                                                                                                                                                                                                                                                                                                                                                                                                                                                                                                                                                                                                                                                                                                                                                                                                                                                                                                                                                                                                                                                                                                                                                                                                                                                                                                                                                                                                                                                                                                                                                                     |  |
| Required Accessories:  Grille Kit - PT-MCHW0                                                                                                                                          |                                                                        |                             |                |                                                                              |                                                              |                                                                                                                                                                                                                                                                                                                                                                                                                                                                                                                                                                                                                                                                                                                                                                                                                                                                                                                                                                                                                                                                                                                                                                                                                                                                                                                                                                                                                                                                                                                                                                                                                                                                                                                                                                                                                                                                                                                                                                                                                                                                                                                                |  |
| Optional Accessories:                                                                                                                                                                 |                                                                        |                             |                |                                                                              |                                                              |                                                                                                                                                                                                                                                                                                                                                                                                                                                                                                                                                                                                                                                                                                                                                                                                                                                                                                                                                                                                                                                                                                                                                                                                                                                                                                                                                                                                                                                                                                                                                                                                                                                                                                                                                                                                                                                                                                                                                                                                                                                                                                                                |  |
| Simple Controller - PREMTC00U  □ Premium Controller - PREMTA000  □ MultiSITE™ CRC1 - PREMTBVC0  □ MultiSITE CRC1+ - PREMTBVC1  □ MultiSITE Comm. Mgr PBACNBTR0A  □ PI-485 - PMNFP14A1 | ☐ Wi-FI Module - PWFM                                                  | e³ - PTVK4<br>EGM0<br>DD200 | A000           | Heater Relay Kit- PRAF<br>Remote Controller - PF                             |                                                              | CERTIFIED® www.ahridirectory.org                                                                                                                                                                                                                                                                                                                                                                                                                                                                                                                                                                                                                                                                                                                                                                                                                                                                                                                                                                                                                                                                                                                                                                                                                                                                                                                                                                                                                                                                                                                                                                                                                                                                                                                                                                                                                                                                                                                                                                                                                                                                                               |  |
| ☐ Dry Contact - PDRYCB300<br>☐ LonWorks® Gateway - PLNWKB100<br>☐ AC Smart 5 BACnet® Gateway -<br>PACS5A000                                                                           | Base Pan Heater - PQS Low Ambient Kit (Cooli - PAG-HS6/PAG-HS7/P       | ng opera                    | tion to -40°C) | Inverter                                                                     | C US US                                                      | Unitary Small HP AHRI Standard 210/240 Certification applies only when the complete system is firsted with AHRI.                                                                                                                                                                                                                                                                                                                                                                                                                                                                                                                                                                                                                                                                                                                                                                                                                                                                                                                                                                                                                                                                                                                                                                                                                                                                                                                                                                                                                                                                                                                                                                                                                                                                                                                                                                                                                                                                                                                                                                                                               |  |