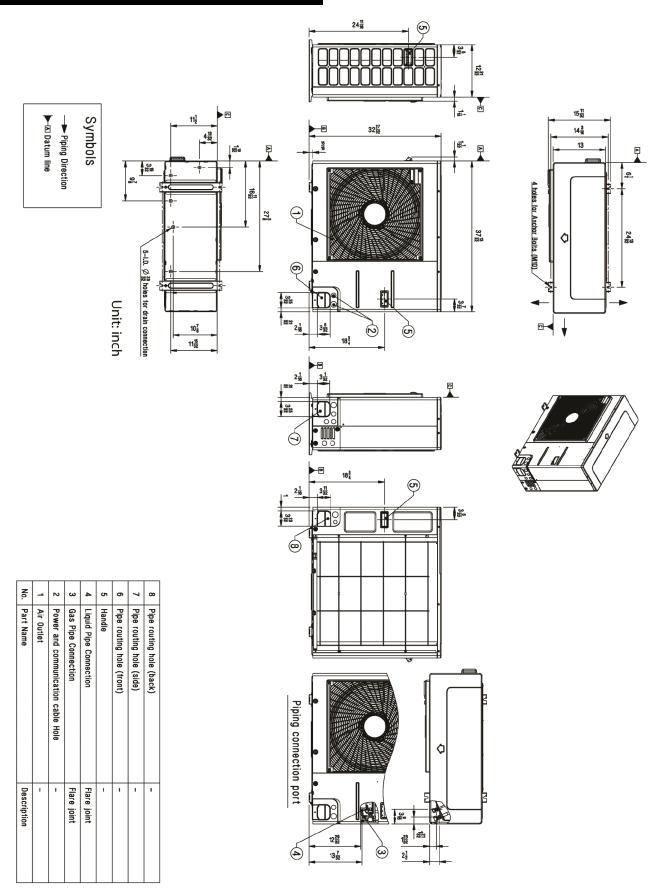

| Job Name/Location:                                                                                                                                                                    |                                                                        |                             |                | Tag #:                                                                       |                                                              |                                                                                                                                                                                                                                                                                                                                                                                                                                                                                                                                                                                                                                                                                                                                                                                                                                                                                                                                                                                                                                                                                                                                                                                                                                                                                                                                                                                                                                                                                                                                                                                                                                                                                                                                                                                                                                                                                                                                                                                                                                                                                                                                |  |
|---------------------------------------------------------------------------------------------------------------------------------------------------------------------------------------|------------------------------------------------------------------------|-----------------------------|----------------|------------------------------------------------------------------------------|--------------------------------------------------------------|--------------------------------------------------------------------------------------------------------------------------------------------------------------------------------------------------------------------------------------------------------------------------------------------------------------------------------------------------------------------------------------------------------------------------------------------------------------------------------------------------------------------------------------------------------------------------------------------------------------------------------------------------------------------------------------------------------------------------------------------------------------------------------------------------------------------------------------------------------------------------------------------------------------------------------------------------------------------------------------------------------------------------------------------------------------------------------------------------------------------------------------------------------------------------------------------------------------------------------------------------------------------------------------------------------------------------------------------------------------------------------------------------------------------------------------------------------------------------------------------------------------------------------------------------------------------------------------------------------------------------------------------------------------------------------------------------------------------------------------------------------------------------------------------------------------------------------------------------------------------------------------------------------------------------------------------------------------------------------------------------------------------------------------------------------------------------------------------------------------------------------|--|
| Date:                                                                                                                                                                                 |                                                                        | For:                        | File           | Resubmit                                                                     |                                                              | 470                                                                                                                                                                                                                                                                                                                                                                                                                                                                                                                                                                                                                                                                                                                                                                                                                                                                                                                                                                                                                                                                                                                                                                                                                                                                                                                                                                                                                                                                                                                                                                                                                                                                                                                                                                                                                                                                                                                                                                                                                                                                                                                            |  |
| PO No.:                                                                                                                                                                               |                                                                        |                             | Approval       | Other                                                                        |                                                              |                                                                                                                                                                                                                                                                                                                                                                                                                                                                                                                                                                                                                                                                                                                                                                                                                                                                                                                                                                                                                                                                                                                                                                                                                                                                                                                                                                                                                                                                                                                                                                                                                                                                                                                                                                                                                                                                                                                                                                                                                                                                                                                                |  |
| Architect:                                                                                                                                                                            | GC:                                                                    |                             |                |                                                                              | _                                                            |                                                                                                                                                                                                                                                                                                                                                                                                                                                                                                                                                                                                                                                                                                                                                                                                                                                                                                                                                                                                                                                                                                                                                                                                                                                                                                                                                                                                                                                                                                                                                                                                                                                                                                                                                                                                                                                                                                                                                                                                                                                                                                                                |  |
| Engr:                                                                                                                                                                                 | Mech                                                                   | ı:                          |                |                                                                              |                                                              |                                                                                                                                                                                                                                                                                                                                                                                                                                                                                                                                                                                                                                                                                                                                                                                                                                                                                                                                                                                                                                                                                                                                                                                                                                                                                                                                                                                                                                                                                                                                                                                                                                                                                                                                                                                                                                                                                                                                                                                                                                                                                                                                |  |
| Rep:                                                                                                                                                                                  | (Project M                                                             | anager)                     |                |                                                                              |                                                              | LG LG                                                                                                                                                                                                                                                                                                                                                                                                                                                                                                                                                                                                                                                                                                                                                                                                                                                                                                                                                                                                                                                                                                                                                                                                                                                                                                                                                                                                                                                                                                                                                                                                                                                                                                                                                                                                                                                                                                                                                                                                                                                                                                                          |  |
| LC248HV<br>Single Zone 3x3 Four-Way<br>Outdoor Unit (ODU) - LUU249HV,                                                                                                                 | •                                                                      | 1248HV                      |                | Life's Good                                                                  |                                                              | MOUNTESH CONTRACTOR CO |  |
| Performance:                                                                                                                                                                          |                                                                        |                             |                | Operating Rang                                                               | ge:                                                          |                                                                                                                                                                                                                                                                                                                                                                                                                                                                                                                                                                                                                                                                                                                                                                                                                                                                                                                                                                                                                                                                                                                                                                                                                                                                                                                                                                                                                                                                                                                                                                                                                                                                                                                                                                                                                                                                                                                                                                                                                                                                                                                                |  |
| Cooling:                                                                                                                                                                              |                                                                        |                             |                | Outdoor Unit:                                                                |                                                              |                                                                                                                                                                                                                                                                                                                                                                                                                                                                                                                                                                                                                                                                                                                                                                                                                                                                                                                                                                                                                                                                                                                                                                                                                                                                                                                                                                                                                                                                                                                                                                                                                                                                                                                                                                                                                                                                                                                                                                                                                                                                                                                                |  |
| Cooling Capacity (Min~Rated~Max) (Btu/h)                                                                                                                                              | 9,600 ~ 24,0                                                           | nnn 20                      | 000            | Cooling (°F DB) Heating (°F WB)                                              |                                                              | 5 ~ 118<br>-4 ~ +64                                                                                                                                                                                                                                                                                                                                                                                                                                                                                                                                                                                                                                                                                                                                                                                                                                                                                                                                                                                                                                                                                                                                                                                                                                                                                                                                                                                                                                                                                                                                                                                                                                                                                                                                                                                                                                                                                                                                                                                                                                                                                                            |  |
| SEER                                                                                                                                                                                  | 7,000 ~ 24,0                                                           | 700 ~ 20                    | 20             | Indoor Unit:                                                                 |                                                              | -4 +04                                                                                                                                                                                                                                                                                                                                                                                                                                                                                                                                                                                                                                                                                                                                                                                                                                                                                                                                                                                                                                                                                                                                                                                                                                                                                                                                                                                                                                                                                                                                                                                                                                                                                                                                                                                                                                                                                                                                                                                                                                                                                                                         |  |
| EER SEER - Seasonal Energy Efficiency Ratio                                                                                                                                           | EER - Energy Efficiency Ratio                                          |                             | 12.6           | Cooling (°F WB)                                                              |                                                              | 57 ~ 77                                                                                                                                                                                                                                                                                                                                                                                                                                                                                                                                                                                                                                                                                                                                                                                                                                                                                                                                                                                                                                                                                                                                                                                                                                                                                                                                                                                                                                                                                                                                                                                                                                                                                                                                                                                                                                                                                                                                                                                                                                                                                                                        |  |
| Heating:                                                                                                                                                                              | EER - Energy Emclency Ratio                                            |                             |                | Heating (°F DB)                                                              |                                                              | 59 ~ 81                                                                                                                                                                                                                                                                                                                                                                                                                                                                                                                                                                                                                                                                                                                                                                                                                                                                                                                                                                                                                                                                                                                                                                                                                                                                                                                                                                                                                                                                                                                                                                                                                                                                                                                                                                                                                                                                                                                                                                                                                                                                                                                        |  |
| Heating Capacity                                                                                                                                                                      |                                                                        |                             |                | System Data:                                                                 |                                                              |                                                                                                                                                                                                                                                                                                                                                                                                                                                                                                                                                                                                                                                                                                                                                                                                                                                                                                                                                                                                                                                                                                                                                                                                                                                                                                                                                                                                                                                                                                                                                                                                                                                                                                                                                                                                                                                                                                                                                                                                                                                                                                                                |  |
| (Min~Rated~Max) (Btu/h) HSPF                                                                                                                                                          | 10,800 ~ 27,0                                                          |                             | ·              | Refrigerant Type                                                             | <u> </u>                                                     | R410A                                                                                                                                                                                                                                                                                                                                                                                                                                                                                                                                                                                                                                                                                                                                                                                                                                                                                                                                                                                                                                                                                                                                                                                                                                                                                                                                                                                                                                                                                                                                                                                                                                                                                                                                                                                                                                                                                                                                                                                                                                                                                                                          |  |
| Max. Heating @ Indoor 70°F DB                                                                                                                                                         |                                                                        |                             | 10.5           | Refrigerant Cont                                                             | rol                                                          | EEV                                                                                                                                                                                                                                                                                                                                                                                                                                                                                                                                                                                                                                                                                                                                                                                                                                                                                                                                                                                                                                                                                                                                                                                                                                                                                                                                                                                                                                                                                                                                                                                                                                                                                                                                                                                                                                                                                                                                                                                                                                                                                                                            |  |
| Outdoor 17°F DB Outdoor 5°F DB                                                                                                                                                        |                                                                        |                             | ,000<br>,600   | Refrigerant Char                                                             |                                                              | 4.41                                                                                                                                                                                                                                                                                                                                                                                                                                                                                                                                                                                                                                                                                                                                                                                                                                                                                                                                                                                                                                                                                                                                                                                                                                                                                                                                                                                                                                                                                                                                                                                                                                                                                                                                                                                                                                                                                                                                                                                                                                                                                                                           |  |
| Outdoor -4°F DB                                                                                                                                                                       |                                                                        |                             | ,600<br>,760   | IDU Sound Press<br>(H/M/L) (±1 dB[                                           |                                                              | 20 / 2/ / 24                                                                                                                                                                                                                                                                                                                                                                                                                                                                                                                                                                                                                                                                                                                                                                                                                                                                                                                                                                                                                                                                                                                                                                                                                                                                                                                                                                                                                                                                                                                                                                                                                                                                                                                                                                                                                                                                                                                                                                                                                                                                                                                   |  |
| HSPF - Heating Seasonal Performance Factor                                                                                                                                            |                                                                        |                             | ,              | ODU Sound Pres                                                               |                                                              | 38 / 36 / 34                                                                                                                                                                                                                                                                                                                                                                                                                                                                                                                                                                                                                                                                                                                                                                                                                                                                                                                                                                                                                                                                                                                                                                                                                                                                                                                                                                                                                                                                                                                                                                                                                                                                                                                                                                                                                                                                                                                                                                                                                                                                                                                   |  |
| Flootwicel                                                                                                                                                                            |                                                                        |                             |                | (Cooling / Heat                                                              |                                                              | 48 / 52                                                                                                                                                                                                                                                                                                                                                                                                                                                                                                                                                                                                                                                                                                                                                                                                                                                                                                                                                                                                                                                                                                                                                                                                                                                                                                                                                                                                                                                                                                                                                                                                                                                                                                                                                                                                                                                                                                                                                                                                                                                                                                                        |  |
| Electrical:                                                                                                                                                                           |                                                                        | 00 220/                     | CO /4          |                                                                              | oing Weight (lbs.)                                           | 130.0 / 143.3                                                                                                                                                                                                                                                                                                                                                                                                                                                                                                                                                                                                                                                                                                                                                                                                                                                                                                                                                                                                                                                                                                                                                                                                                                                                                                                                                                                                                                                                                                                                                                                                                                                                                                                                                                                                                                                                                                                                                                                                                                                                                                                  |  |
| Power Supply (V¹/Hz/Ø)<br>MOP (A)                                                                                                                                                     | 21                                                                     | 08-230/                     | 30             | IDU Net / Shippi                                                             | ng weight (lbs.)<br>ping Weight (lbs.)                       | 47.2 / 57.3<br>14 / 21                                                                                                                                                                                                                                                                                                                                                                                                                                                                                                                                                                                                                                                                                                                                                                                                                                                                                                                                                                                                                                                                                                                                                                                                                                                                                                                                                                                                                                                                                                                                                                                                                                                                                                                                                                                                                                                                                                                                                                                                                                                                                                         |  |
| MCA (A)                                                                                                                                                                               |                                                                        |                             | 20             | Heat Exchanger                                                               |                                                              | GoldFin™                                                                                                                                                                                                                                                                                                                                                                                                                                                                                                                                                                                                                                                                                                                                                                                                                                                                                                                                                                                                                                                                                                                                                                                                                                                                                                                                                                                                                                                                                                                                                                                                                                                                                                                                                                                                                                                                                                                                                                                                                                                                                                                       |  |
| Cooling Rated Amps (A)                                                                                                                                                                |                                                                        |                             | 15.7<br>15.7   | Fan:                                                                         | -                                                            |                                                                                                                                                                                                                                                                                                                                                                                                                                                                                                                                                                                                                                                                                                                                                                                                                                                                                                                                                                                                                                                                                                                                                                                                                                                                                                                                                                                                                                                                                                                                                                                                                                                                                                                                                                                                                                                                                                                                                                                                                                                                                                                                |  |
| Heating Rated Amps (A) Compressor (A)                                                                                                                                                 |                                                                        |                             | 13.7           |                                                                              |                                                              | Duna all au                                                                                                                                                                                                                                                                                                                                                                                                                                                                                                                                                                                                                                                                                                                                                                                                                                                                                                                                                                                                                                                                                                                                                                                                                                                                                                                                                                                                                                                                                                                                                                                                                                                                                                                                                                                                                                                                                                                                                                                                                                                                                                                    |  |
| Fan Motor (IDU + ODU) (A)                                                                                                                                                             |                                                                        | 0.6 +                       |                | ODU Type                                                                     |                                                              | Propeller<br>Cross Flow                                                                                                                                                                                                                                                                                                                                                                                                                                                                                                                                                                                                                                                                                                                                                                                                                                                                                                                                                                                                                                                                                                                                                                                                                                                                                                                                                                                                                                                                                                                                                                                                                                                                                                                                                                                                                                                                                                                                                                                                                                                                                                        |  |
| Cooling Power Input (kW)                                                                                                                                                              |                                                                        |                             | 1.9            | Fan Speeds (Fan                                                              | /Cool/Heat)                                                  | 4/5/4                                                                                                                                                                                                                                                                                                                                                                                                                                                                                                                                                                                                                                                                                                                                                                                                                                                                                                                                                                                                                                                                                                                                                                                                                                                                                                                                                                                                                                                                                                                                                                                                                                                                                                                                                                                                                                                                                                                                                                                                                                                                                                                          |  |
| Heating Power Input (kW)  MOP - Maximum Overcurrent Protection                                                                                                                        | MCA - Minimum Circuit Ampaci                                           | tv                          | 2.3            | Quantity (ODU +                                                              | · IDU)                                                       | 1+1                                                                                                                                                                                                                                                                                                                                                                                                                                                                                                                                                                                                                                                                                                                                                                                                                                                                                                                                                                                                                                                                                                                                                                                                                                                                                                                                                                                                                                                                                                                                                                                                                                                                                                                                                                                                                                                                                                                                                                                                                                                                                                                            |  |
| Piping:                                                                                                                                                                               | , , , , , , , , , , , , , , , , , , , ,                                | -,                          |                | Motor/Drive                                                                  |                                                              | Brushless Digitally Controlled/Direct                                                                                                                                                                                                                                                                                                                                                                                                                                                                                                                                                                                                                                                                                                                                                                                                                                                                                                                                                                                                                                                                                                                                                                                                                                                                                                                                                                                                                                                                                                                                                                                                                                                                                                                                                                                                                                                                                                                                                                                                                                                                                          |  |
| Liquid (in., O.D.)                                                                                                                                                                    |                                                                        |                             | 3/8            | ODU Air Flow Ra                                                              | ,                                                            | 2,048<br>600 / 530 / 459                                                                                                                                                                                                                                                                                                                                                                                                                                                                                                                                                                                                                                                                                                                                                                                                                                                                                                                                                                                                                                                                                                                                                                                                                                                                                                                                                                                                                                                                                                                                                                                                                                                                                                                                                                                                                                                                                                                                                                                                                                                                                                       |  |
| Vapor (in., O.D.)                                                                                                                                                                     |                                                                        |                             | 5/8            | Dehumidification                                                             |                                                              | 4.5                                                                                                                                                                                                                                                                                                                                                                                                                                                                                                                                                                                                                                                                                                                                                                                                                                                                                                                                                                                                                                                                                                                                                                                                                                                                                                                                                                                                                                                                                                                                                                                                                                                                                                                                                                                                                                                                                                                                                                                                                                                                                                                            |  |
| Additional Refrigerant (oz./ft.) Min. / Max. Pipe Length (ft.) <sup>2</sup>                                                                                                           |                                                                        | 6.6/                        | 0.43<br>164    |                                                                              | (                                                            | 1.0                                                                                                                                                                                                                                                                                                                                                                                                                                                                                                                                                                                                                                                                                                                                                                                                                                                                                                                                                                                                                                                                                                                                                                                                                                                                                                                                                                                                                                                                                                                                                                                                                                                                                                                                                                                                                                                                                                                                                                                                                                                                                                                            |  |
| Piping Length (no add'l refrig., ft.)                                                                                                                                                 |                                                                        |                             | 24.6           | Notes: 1. Acceptable operating vo                                            | oltage: 187V-253V.                                           |                                                                                                                                                                                                                                                                                                                                                                                                                                                                                                                                                                                                                                                                                                                                                                                                                                                                                                                                                                                                                                                                                                                                                                                                                                                                                                                                                                                                                                                                                                                                                                                                                                                                                                                                                                                                                                                                                                                                                                                                                                                                                                                                |  |
| Max. Elevation (ft.)                                                                                                                                                                  |                                                                        |                             | 98.4           | <ol> <li>Piping lengths are equiv</li> <li>Must comply with appli</li> </ol> | alent.<br>cable codes for fire isolation                     | n dampers.                                                                                                                                                                                                                                                                                                                                                                                                                                                                                                                                                                                                                                                                                                                                                                                                                                                                                                                                                                                                                                                                                                                                                                                                                                                                                                                                                                                                                                                                                                                                                                                                                                                                                                                                                                                                                                                                                                                                                                                                                                                                                                                     |  |
| Features:                                                                                                                                                                             |                                                                        |                             |                | <ol><li>All communication / cor</li></ol>                                    | nnection (power) cable from                                  | mber under ISO Standard 3745.<br>n the outdoor unit to the indoor unit is field supplied                                                                                                                                                                                                                                                                                                                                                                                                                                                                                                                                                                                                                                                                                                                                                                                                                                                                                                                                                                                                                                                                                                                                                                                                                                                                                                                                                                                                                                                                                                                                                                                                                                                                                                                                                                                                                                                                                                                                                                                                                                       |  |
| <ul><li>Inverter (Variable Speed Compressor)</li><li>Internal Condensate Pump</li></ul>                                                                                               | <ul><li>Auto Changeover</li><li>Ultra-quiet Turbo Fan</li></ul>        |                             |                |                                                                              | f the outdoor unit only), and                                | stranded, shielded or unshielded (if shielded, it must be<br>d must comply with applicable local and national codes                                                                                                                                                                                                                                                                                                                                                                                                                                                                                                                                                                                                                                                                                                                                                                                                                                                                                                                                                                                                                                                                                                                                                                                                                                                                                                                                                                                                                                                                                                                                                                                                                                                                                                                                                                                                                                                                                                                                                                                                            |  |
| <ul><li>Swirl Wind</li><li>Jet Cool</li></ul>                                                                                                                                         | <ul><li>Night Quiet Operation</li><li>Optional Wi-Fi Control</li></ul> |                             |                | This data is rated 0 ft. all outdoor and indoor units.                       | pove sea level, with 24.6 ft. o                              | of refrigerant line and a 0 ft. level difference between                                                                                                                                                                                                                                                                                                                                                                                                                                                                                                                                                                                                                                                                                                                                                                                                                                                                                                                                                                                                                                                                                                                                                                                                                                                                                                                                                                                                                                                                                                                                                                                                                                                                                                                                                                                                                                                                                                                                                                                                                                                                       |  |
| Auto Restart                                                                                                                                                                          |                                                                        |                             |                | 8. Power wiring cable size                                                   | must comply with the applic<br>instructions in the applicabl | cable local and national code.<br>e LG installation manual.                                                                                                                                                                                                                                                                                                                                                                                                                                                                                                                                                                                                                                                                                                                                                                                                                                                                                                                                                                                                                                                                                                                                                                                                                                                                                                                                                                                                                                                                                                                                                                                                                                                                                                                                                                                                                                                                                                                                                                                                                                                                    |  |
| Included Accessories:  • Wireless Remote Controller - PQWRHO                                                                                                                          | OOFDB                                                                  |                             |                | BACnet® is a registered tra                                                  | demark of ASHRAE. LonWor                                     | ks® is a trademark of Echelon Corporation.                                                                                                                                                                                                                                                                                                                                                                                                                                                                                                                                                                                                                                                                                                                                                                                                                                                                                                                                                                                                                                                                                                                                                                                                                                                                                                                                                                                                                                                                                                                                                                                                                                                                                                                                                                                                                                                                                                                                                                                                                                                                                     |  |
| Required Accessories:  Grille Kit - PT-MCHW0                                                                                                                                          |                                                                        |                             |                |                                                                              |                                                              |                                                                                                                                                                                                                                                                                                                                                                                                                                                                                                                                                                                                                                                                                                                                                                                                                                                                                                                                                                                                                                                                                                                                                                                                                                                                                                                                                                                                                                                                                                                                                                                                                                                                                                                                                                                                                                                                                                                                                                                                                                                                                                                                |  |
| Optional Accessories:                                                                                                                                                                 |                                                                        |                             |                |                                                                              |                                                              |                                                                                                                                                                                                                                                                                                                                                                                                                                                                                                                                                                                                                                                                                                                                                                                                                                                                                                                                                                                                                                                                                                                                                                                                                                                                                                                                                                                                                                                                                                                                                                                                                                                                                                                                                                                                                                                                                                                                                                                                                                                                                                                                |  |
| Simple Controller - PREMTC00U  □ Premium Controller - PREMTA000  □ MultiSITE™ CRC1 - PREMTBVC0  □ MultiSITE CRC1+ - PREMTBVC1  □ MultiSITE Comm. Mgr PBACNBTR0A  □ PI-485 - PMNFP14A1 | ☐ Wi-FI Module - PWFM                                                  | e³ - PTVK4<br>EGM0<br>DD200 | A000           | Heater Relay Kit- PRAF<br>Remote Controller - PF                             |                                                              | CERTIFIED® www.ahridirectory.org                                                                                                                                                                                                                                                                                                                                                                                                                                                                                                                                                                                                                                                                                                                                                                                                                                                                                                                                                                                                                                                                                                                                                                                                                                                                                                                                                                                                                                                                                                                                                                                                                                                                                                                                                                                                                                                                                                                                                                                                                                                                                               |  |
| ☐ Dry Contact - PDRYCB300<br>☐ LonWorks® Gateway - PLNWKB100<br>☐ AC Smart 5 BACnet® Gateway -<br>PACS5A000                                                                           | Base Pan Heater - PQS Low Ambient Kit (Cooli - PAG-HS6/PAG-HS7/P       | ng opera                    | tion to -40°C) | Inverter                                                                     | C US US                                                      | Unitary Small HP AHRI Standard 210/240 Certification applies only when the complete system is firsted with AHRI.                                                                                                                                                                                                                                                                                                                                                                                                                                                                                                                                                                                                                                                                                                                                                                                                                                                                                                                                                                                                                                                                                                                                                                                                                                                                                                                                                                                                                                                                                                                                                                                                                                                                                                                                                                                                                                                                                                                                                                                                               |  |